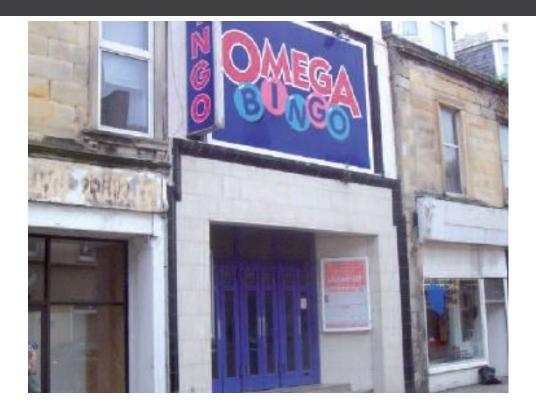

## Dalrymple Street Girvan KA26 9BT

## Location

Girvan is located within South Ayrshire and has a resident population of approx 6,992 (Census 2001) and is situated approximately 20 miles south of Ayr and 30 miles north of Stranraer on the A77. The subject property is prominently situated on the east side of Dalrymple Street between the junctions of Deacon's Place and Wesley Road, with rear access from Wesley Place. Surrounding commercial occupiers include a number of local and national retailers.