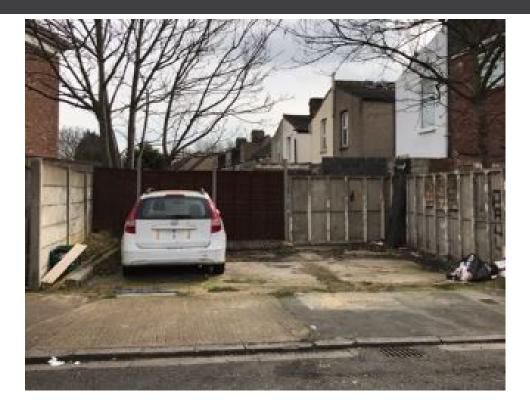

## Description (Full Page)

This vacant parcel of land measures approx 24ft by 18ft. Suitable for a variety of uses, including possible development subject to obtaining the appropriate consents and planning permission.